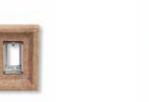

Electrical Box\* Stone Veneer: Single Receptacle shown in Mocha 6" x 8" x 1¾"

Electrical Box\* Stone Veneer: Standard Light Fixture shown in Gray

Electrical Box\* Stone Veneer: Large Light Fixture shown in Gray