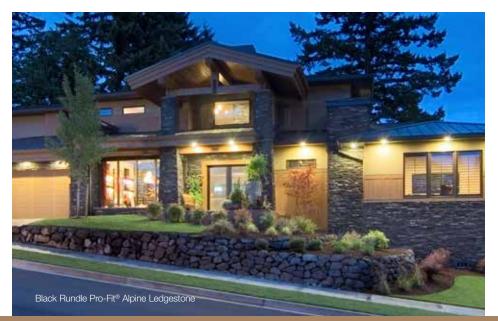

# Echo Ridge® Pro-Fit® Alpine Ledgestone

Echo Ridge® Pro-Fit® Alpine Ledgestone offers a rustic outdoor look, and its precise, rugged texture provides color and shadow creation for a variety of design opportunities.

# PRO-FIT® ALPINE LEDGESTONE

Black Mountain® Pro-Fit® Alpine Ledgestone

Black Rundle Pro-Fit® Alpine Ledgestone

Chardonnay Pro-Fit® Alpine Ledgestone

Harvest Pro-Fit® Alpine Ledgestone

Pheasant Pro-Fit® Alpine Ledgestone