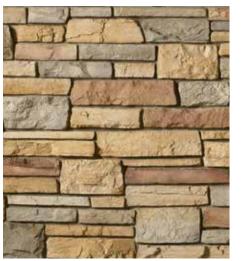

Sevilla<sup>™</sup> Country Ledgestone

In response to today's design trends, Sevilla™ Country Ledgestone has been introduced to the product line, expanding the offering of this in-demand texture. With its warm brown earth tones, this gorgeous product provides a subtle blend of color that corresponds with consumer tastes.