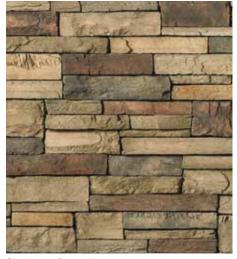

#### Echo Ridge® Dressed Fieldstone

Echo Ridge® Dressed Fieldstone enhances a multitude of architectural designs, with its distinct texture and dazzling display of color. Initially launched in Country Ledgestone and Southern Ledgestone textures, Echo Ridge® product is sought after by both designers and consumers.