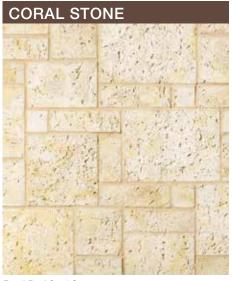

### Stone Veneer Dimensions\*

|                            | HEIGHT          | LENGTH          | THICKNESS       | CORNER RETURNS  | PAGE   |
|----------------------------|-----------------|-----------------|-----------------|-----------------|--------|
| ASHLAR                     |                 |                 |                 |                 |        |
| CAST-FIT® 8 x 16"          | 7 5/8"          | 15 5/8"         | 1 1/2"          | N/A             | 16     |
| CAST-FIT® 12 x 24"         | 11 5/8"         | 23 5/8"         | 1 1/2"          | N/A             | 16     |
| BRICK                      |                 |                 |                 |                 |        |
| USED BRICK                 | 2 3/8" – 2 5/8" | 7 7/8" – 8 1/8" | 3/8" – 5/8"     | 4", 8"          | 20     |
| HANDMADE CULTURED BRICK®   | 2 3/4"          | 8 3/16"         | 3/4"            | 8 1/4" – 3 5/8" | 20     |
| FIELD                      |                 |                 |                 |                 |        |
| DRESSED FIELDSTONE         | 2 1/2" – 14"    | 4" - 22"        | 1 1/4" – 2 5/8" | 4" - 12"        | 18     |
| OLD COUNTRY FIELDSTONE     | 11/2" - 10"     | 4" - 16 1/2"    | 1" - 2 5/8"     | 4" - 12"        | 19     |
| SPLIT FACE                 | 4" – 18"        | 4" - 18"        | 1" - 2 5/8"     | 4" - 12"        | 20     |
| LEDGE                      |                 |                 |                 |                 |        |
| COUNTRY LEDGESTONE         | 11/2" – 6 1/2"  | 4 1/4" – 22"    | 1 1/8" – 2 3/8" | 4" - 12"        | 10, 11 |
| DRYSTACK LEDGESTONE        | 1" - 4"         | 4" – 16"        | 1 1/2" – 2 5/8" | 2" - 10"        | 12     |
| PRO-FIT™ ALPINE LEDGESTONE | 4"              | 8", 12", 20"    | 3/4" – 2 1/4"   | 4", 8", 12"     | 12     |
| PRO-FIT™ LEDGESTONE        | 4"              | 8", 12", 20"    | 1/2" – 1 1/2"   | 4", 8", 12"     | 13     |
| RANDOM ASHLAR              |                 |                 |                 |                 |        |
| COBBLEFIELD®               | 2"-8"           | 4" - 20"        | 1" - 2 5/8"     | 3" - 12"        | 16     |
| CORAL STONE                | 4" – 12"        | 4" - 16"        | 1" - 1 1/4"     | 2 1/2" - 8 1/2" | 16     |
| EUROPEAN CASTLE STONE      | 2" – 12"        | 4" - 16"        | 1 3/8" – 1 5/8" | 4" - 12"        | 17     |
| LIMESTONE                  | 1 1/4" – 6"     | 4" - 16 3/4"    | 1 1/2" – 2 5/8" | 4" - 11"        | 17     |
| ROCKFACE                   | 4" - 12"        | 4" – 16"        | 1" - 2 5/8"     | 7" – 11 3/4"    | 16     |
| ROUNDED                    |                 |                 |                 |                 |        |
| RIVER ROCK                 | 2" - 14"        | 2" - 14"        | 1" - 2 5/8"     | 3" - 12"        | 20     |
| STREAM STONE               | 2" - 12"        | 2" - 12"        | 1 1/2" – 3 1/2" | 4" - 9 1/4"     | 19     |
| RUBBLE                     |                 |                 |                 |                 |        |
| ANCIENT VILLA LEDGESTONE™  | 2" - 12"        | 5" - 16"        | 1 1/4" – 1 3/4" | 4" - 12"        | 18     |
| DEL MARE LEDGESTONE®       | 1" - 9 1/4"     | 4 1/2" – 16"    | 3/4" – 1 3/4"   | 4" - 12"        | 15     |
| SOUTHERN LEDGESTONE        | 1/2" - 6"       | 4" - 20"        | 1" – 2 5/8"     | 4" - 12"        | 14     |