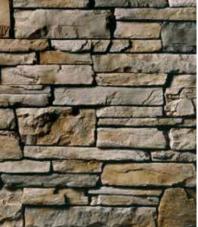

# Echo Ridge® Pro-Fit® Alpine Ledgestone

Echo Ridge® Pro-Fit® Alpine Ledgestone offers a rustic outdoor look, and its precise, rugged texture provides color and shadow creation for a variety of design opportunities.