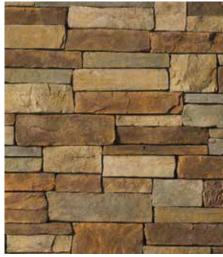

# Echo Ridge® Pro-Fit® Alpine Ledgestone

Echo Ridge® Pro-Fit® Alpine Ledgestone offers a rustic outdoor look, and its precise, rugged texture provides color and shadow creation for a variety of design opportunities.