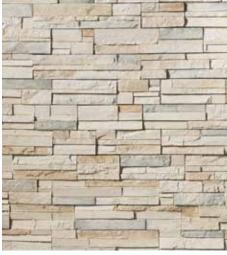

#### Echo Ridge® Dressed Fieldstone

Echo Ridge® Dressed Fieldstone enhances a multitude of architectural designs, with its distinct texture and dazzling display of color. Initially launched in Country Ledgestone and Southern Ledgestone textures, Echo Ridge® product is sought after by both designers and consumers.