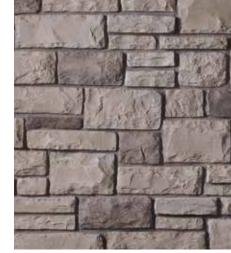

# Echo Ridge® Pro-Fit® Alpine Ledgestone

Echo Ridge® Pro-Fit® Alpine Ledgestone offers a rustic outdoor look, and its precise, rugged texture provides color and shadow creation for a variety of design opportunities.