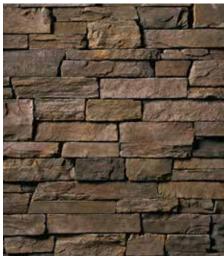

#### Echo Ridge® Dressed Fieldstone

Echo Ridge® Dressed Fieldstone enhances a multitude of architectural designs, with its distinct texture and dazzling display of color. Initially launched in Country Ledgestone and Southern Ledgestone textures, Echo Ridge® product is sought after by both designers and consumers.