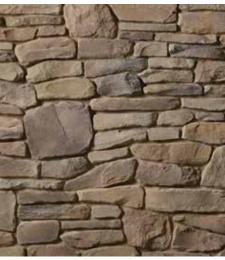

Sevilla<sup>™</sup> Country Ledgestone

In response to today's design trends, Sevilla™ Country Ledgestone has been introduced to the product line, expanding the offering of this in-demand texture. With its warm brown earth tones, this gorgeous product provides a subtle blend of color that corresponds with consumer tastes.