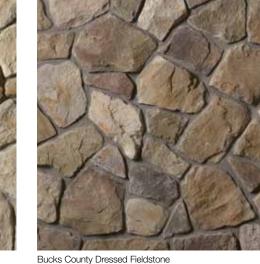

#### Echo Ridge® Dressed Fieldstone

Echo Ridge® Dressed Fieldstone enhances a multitude of architectural designs, with its distinct texture and dazzling display of color. Initially launched in Country Ledgestone and Southern Ledgestone textures, Echo Ridge® product is sought after by both designers and consumers.

Shale Country Ledgestone

Echo Ridge® Country Ledgestone

Bucks County Country Ledgestone

White Oak Country Ledgestone

Wolf Creek® Country Ledgestone

Caramel Drystack Ledgestone