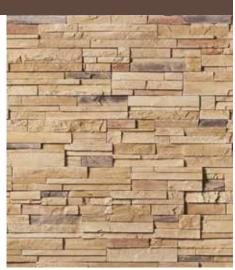

Sevilla<sup>™</sup> Country Ledgestone

In response to today's design trends, Sevilla™ Country Ledgestone has been introduced to the product line, expanding the offering of this in-demand texture. With its warm brown earth tones, this gorgeous product provides a subtle blend of color that corresponds with consumer tastes.