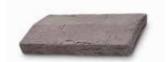

wn in Taupe 5½" x 8" x 10" x 1%"



Trim Stone shown in Gray Nominal size 6" x 8" x 1%"



Tuscan Lintel shown in Mocha 6" x 22" x 2%"



Watertable/Sill shown in Taupe Nominal size 2½" x 18"



Cast-Fit® Watertable/Sill\*\* shown in French Gray™ Nominal size 21/2" x 20"



Gray



Taupe

Nightfall™†

\*Electrical Box Stones available in Gray, Mocha and Taupe only. \*\*Cast-Fit™ Watertable/Sill available in French Gray™ and Parchment™ only. †Nightfall™ only available for Watertable/Sill. Other products shown above available in all four colors.

#### Capstones



24" x 24" Flagstone Pier Cap shown in Champagne. Also available in 32" x 32."

Note: Flat Textured Capstones can be used for fireplace hearths.



10" x 20" Flat Textured Capstones shown in Champagne. Also available in 12" x 20".



12" x 20" Flagstone Sloped Wall Cap shown in Gray. Also available in 16" x 20."

#### Capstones available in all four colors.









Note: All Hearthstones are nominal 19" x 20". Hearthstones not suitable for foot traffic.

Mocha Taupe

Hearthstones available in all six colors.

#### Hearthstones



Dimensions are nominal.

Hearthstone shown in Marsh



Blond

Chardonnay



Gray

Marsh



Nightfall









### Stone Veneer Dimensions\*

|                            | HEIGHT          | LENGTH          | THICKNESS       | CORNER RETURNS  | PAGE   |
|----------------------------|-----------------|-----------------|-----------------|-----------------|--------|
| ASHLAR                     |                 |                 |                 |                 |        |
| CAST-FIT® 8 x 16