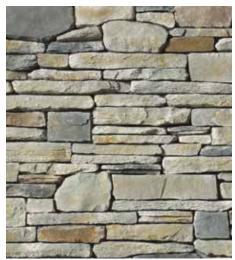

Sevilla<sup>™</sup> Country Ledgestone

In response to today's design trends, Sevilla™ Country Ledgestone has been introduced to the product line, expanding the offering of this in-demand texture. With its warm brown earth tones, this gorgeous product provides a subtle blend of color that corresponds with consumer tastes.