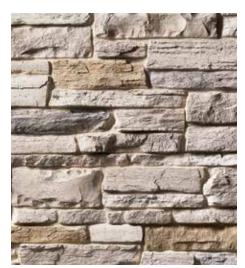

Sevilla<sup>™</sup> Country Ledgestone

In response to today's design trends, Sevilla™ Country Ledgestone has been introduced to the product line, expanding the offering of this in-demand texture. With its warm brown earth tones, this gorgeous product provides a subtle blend of color that corresponds with consumer tastes.