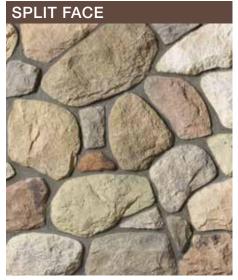

# RIVER ROCK

Whitewater River Rock

High Desert Used Brick

Lake Tahoe River Rock

**CULTURED BRICK® VENEER** 

Superior Split Face

Rustic Manor Handmade Brick

Moroccan Sand Handmade Brick

### Stone Veneer Dimensions\*

|                            | HEIGHT          | LENGTH          | THICKNESS       | CORNER RETURNS  | PAGE   |
|----------------------------|-----------------|-----------------|-----------------|-----------------|--------|
| ASHLAR                     |                 |                 |                 |                 |        |
| CAST-FIT® 8 x 16"          | 7 5/8"          | 15 5/8"         | 1 1/2"          | N/A             | 16     |
| CAST-FIT® 12 x 24"         | 11 5/8"         | 23 5/8"         | 1 1/2"          | N/A             | 16     |
| BRICK                      |                 |                 |                 |                 |        |
| USED BRICK                 | 2 3/8" – 2 5/8" | 7 7/8" – 8 1/8" | 3/8" – 5/8"     | 4", 8"          | 20     |
| HANDMADE CULTURED BRICK®   | 2 3/4"          | 8 3/16"         | 3/4"            | 8 1/4" – 3 5/8" | 20     |
| FIELD                      |                 |                 |                 |                 |        |
| DRESSED FIELDSTONE         | 2 1/2" – 14"    | 4" - 22"        | 1 1/4" – 2 5/8" | 4" - 12"        | 18     |
| OLD COUNTRY FIELDSTONE     | 11/2" - 10"     | 4" - 16 1/2"    | 1" - 2 5/8"     | 4" - 12"        | 19     |
| SPLIT FACE                 | 4" – 18"        | 4" - 18"        | 1" - 2 5/8"     | 4" - 12"        | 20     |
| LEDGE                      |                 |                 |                 |                 |        |
| COUNTRY LEDGESTONE         | 11/2" – 6 1/2"  | 4 1/4" – 22"    | 1 1/8" – 2 3/8" | 4" - 12"        | 10, 11 |
| DRYSTACK LEDGESTONE        | 1" - 4"         | 4" – 16"        | 1 1/2" – 2 5/8" | 2" - 10"        | 12     |
| PRO-FIT™ ALPINE LEDGESTONE | 4"              | 8", 12", 20"    | 3/4" – 2 1/4"   | 4", 8", 12"     | 12     |
| PRO-FIT™ LEDGESTONE        | 4"              | 8", 12", 20"    | 1/2" – 1 1/2"   | 4", 8", 12"     | 13     |
| RANDOM ASHLAR              |                 |                 |                 |                 |        |
| COBBLEFIELD®               | 2"-8"           | 4" - 20"        | 1" - 2 5/8"     | 3" - 12"        | 16     |
| CORAL STONE                | 4" – 12"        | 4" - 16"        | 1" - 1 1/4"     | 2 1/2" - 8 1/2" | 16     |
| EUROPEAN CASTLE STONE      | 2" – 12"        | 4" - 16"        | 1 3/8" – 1 5/8" | 4" - 12"        | 17     |
| LIMESTONE                  | 1 1/4" – 6"     | 4" - 16 3/4"    | 1 1/2" – 2 5/8" | 4" - 11"        | 17     |
| ROCKFACE                   | 4" - 12"        | 4" – 16"        | 1" - 2 5/8"     | 7" – 11 3/4"    | 16     |
| ROUNDED                    |                 |                 |                 |                 |        |
| RIVER ROCK                 | 2" - 14"        | 2" - 14"        | 1" - 2 5/8"     | 3" - 12"        | 20     |
| STREAM STONE               | 2" - 12"        | 2" - 12"        | 1 1/2" – 3 1/2" | 4" - 9 1/4"     | 19     |
| RUBBLE                     |                 |                 |                 |                 |        |
| ANCIENT VILLA LEDGESTONE™  | 2" - 12"        | 5" - 16"        | 1 1/4" – 1 3/4" | 4" - 12"        | 18     |
| DEL MARE LEDGESTONE®       | 1" - 9 1/4"     | 4 1/2" – 16"    | 3/4" – 1 3/4"   | 4" - 12"        | 15     |
| SOUTHERN LEDGESTONE        | 1/2" - 6"       | 4" - 20"        | 1" – 2 5/8"     | 4" - 12"        | 14     |