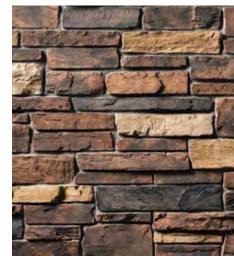

#### Echo Ridge® Dressed Fieldstone

Echo Ridge® Dressed Fieldstone enhances a multitude of architectural designs, with its distinct texture and dazzling display of color. Initially launched in Country Ledgestone and Southern Ledgestone textures, Echo Ridge® product is sought after by both designers and consumers.

Siena Ancient Villa Ledgestone™

Sevilla™ Ancient Villa Ledgestone™

Toscana Ancient Villa Ledgestone™

Aspen Dressed Fieldstone

Chardonnay Dressed Fieldstone

Echo Ridge® Dressed Fieldstone

Wolf Creek® Dressed Fieldstone