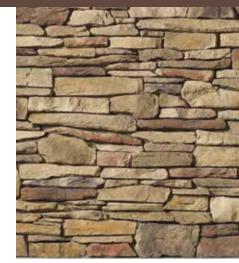

#### Echo Ridge® Dressed Fieldstone

Echo Ridge® Dressed Fieldstone enhances a multitude of architectural designs, with its distinct texture and dazzling display of color. Initially launched in Country Ledgestone and Southern Ledgestone textures, Echo Ridge® product is sought after by both designers and consumers.