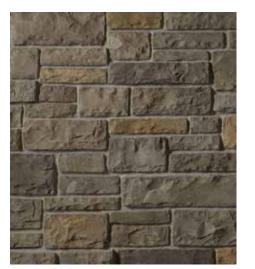

Sevilla<sup>™</sup> Country Ledgestone

In response to today's design trends, Sevilla™ Country Ledgestone has been introduced to the product line, expanding the offering of this in-demand texture. With its warm brown earth tones, this gorgeous product provides a subtle blend of color that corresponds with consumer tastes.