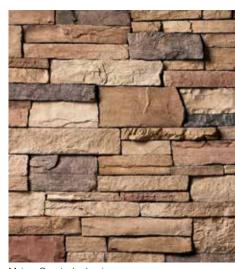

Sevilla<sup>™</sup> Country Ledgestone

In response to today's design trends, Sevilla™ Country Ledgestone has been introduced to the product line, expanding the offering of this in-demand texture. With its warm brown earth tones, this gorgeous product provides a subtle blend of color that corresponds with consumer tastes.