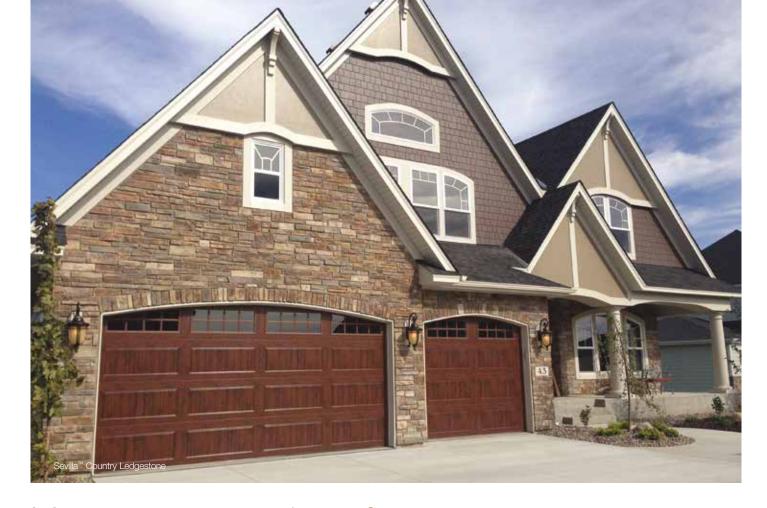

Sevilla<sup>™</sup> Country Ledgestone

In response to today's design trends, Sevilla™ Country Ledgestone has been introduced to the product line, expanding the offering of this in-demand texture. With its warm brown earth tones, this gorgeous product provides a subtle blend of color that corresponds with consumer tastes.