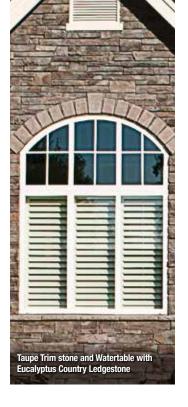

#### **Architectural Stone Trim**

For the Architectural Stone Veneer Trim product numbers, or for additional information on Cultured Stone® by Boral® veneer products and services, visit www.culturedstone.com.

shown in Taupe 5½" x 8" x 10" x 1%"

Trim Stone shown in Gray Nominal size 6" x 8" x 1%"

Tuscan Lintel shown in Mocha 6" x 22" x 2%"

Watertable/Sill shown in Taupe Nominal size 2½" x 18"

Cast-Fit® Watertable/Sill\*\* shown in French Gray™ Nominal size 21/2" x 20"