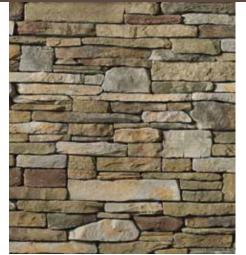

# Echo Ridge® Pro-Fit® Alpine Ledgestone

Echo Ridge® Pro-Fit® Alpine Ledgestone offers a rustic outdoor look, and its precise, rugged texture provides color and shadow creation for a variety of design opportunities.