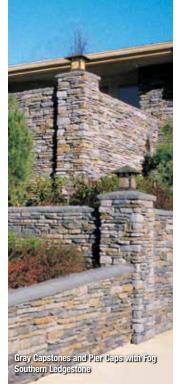

#### Capstones

24" x 24" Flagstone Pier Cap shown in Champagne. Also available in 32" x 32."

Note: Flat Textured Capstones can be used for fireplace hearths.

10" x 20" Flat Textured Capstones shown in Champagne. Also available in 12" x 20".

12" x 20" Flagstone Sloped Wall Cap shown in Gray. Also available in 16" x 20."