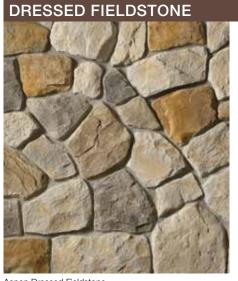

#### Echo Ridge® Dressed Fieldstone

Echo Ridge® Dressed Fieldstone enhances a multitude of architectural designs, with its distinct texture and dazzling display of color. Initially launched in Country Ledgestone and Southern Ledgestone textures, Echo Ridge® product is sought after by both designers and consumers.