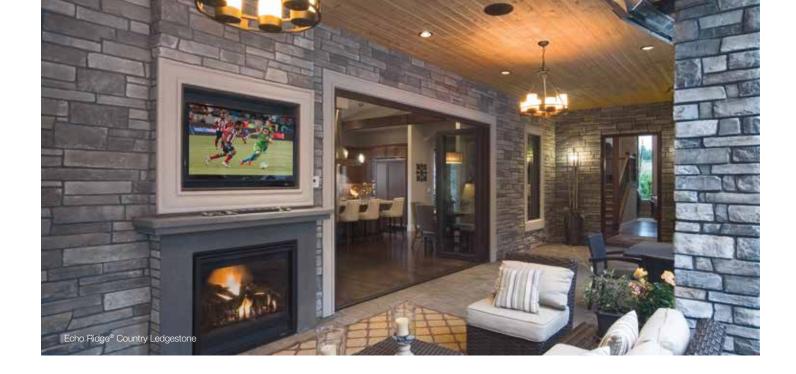

#### Echo Ridge® Dressed Fieldstone

Echo Ridge® Dressed Fieldstone enhances a multitude of architectural designs, with its distinct texture and dazzling display of color. Initially launched in Country Ledgestone and Southern Ledgestone textures, Echo Ridge® product is sought after by both designers and consumers.