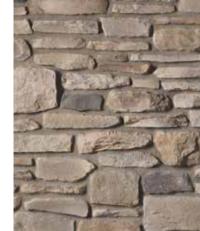

#### Echo Ridge® Dressed Fieldstone

Echo Ridge® Dressed Fieldstone enhances a multitude of architectural designs, with its distinct texture and dazzling display of color. Initially launched in Country Ledgestone and Southern Ledgestone textures, Echo Ridge® product is sought after by both designers and consumers.