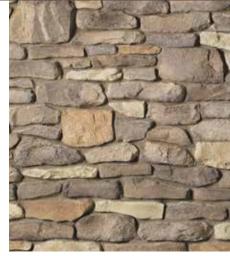

# Echo Ridge® Pro-Fit® Alpine Ledgestone

Echo Ridge® Pro-Fit® Alpine Ledgestone offers a rustic outdoor look, and its precise, rugged texture provides color and shadow creation for a variety of design opportunities.