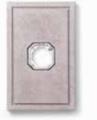

Electrical Box\* Stone Veneer: Single Receptacle shown in Mocha 6" x 8" x 1¾"

Electrical Box\* Stone Veneer: Standard Light Fixture shown in Gray

Electrical Box\* Stone Veneer: Large Light Fixture shown in Gray