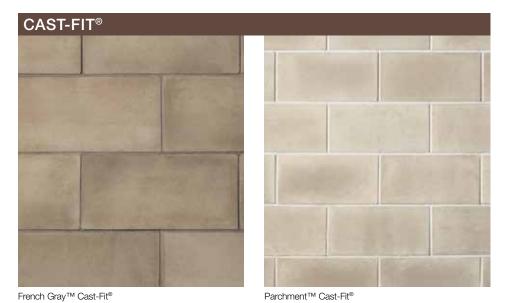

### Stone Veneer Dimensions\*

|                            | HEIGHT          | LENGTH          | THICKNESS       | CORNER RETURNS  | PAGE   |
|----------------------------|-----------------|-----------------|-----------------|-----------------|--------|
| ASHLAR                     |                 |                 |                 |                 |        |
| CAST-FIT® 8 x 16"          | 7 5/8"          | 15 5/8"         | 1 1/2"          | N/A             | 16     |
| CAST-FIT® 12 x 24"         | 11 5/8"         | 23 5/8"         | 1 1/2"          | N/A             | 16     |
| BRICK                      |                 |                 |                 |                 |        |
| USED BRICK                 | 2 3/8" – 2 5/8" | 7 7/8" – 8 1/8" | 3/8" – 5/8"     | 4", 8"          | 20     |
| HANDMADE CULTURED BRICK®   | 2 3/4"          | 8 3/16"         | 3/4"            | 8 1/4" – 3 5/8" | 20     |
| FIELD                      |                 |                 |                 |                 |        |
| DRESSED FIELDSTONE         | 2 1/2" – 14"    | 4" - 22"        | 1 1/4" – 2 5/8" | 4" - 12"        | 18     |
| OLD COUNTRY FIELDSTONE     | 11/2" - 10"     | 4" - 16 1/2"    | 1" - 2 5/8"     | 4" - 12"        | 19     |
| SPLIT FACE                 | 4" – 18"        | 4" - 18"        | 1" - 2 5/8"     | 4" - 12"        | 20     |
| LEDGE                      |                 |                 |                 |                 |        |
| COUNTRY LEDGESTONE         | 11/2" – 6 1/2"  | 4 1/4" – 22"    | 1 1/8" – 2 3/8" | 4" - 12"        | 10, 11 |
| DRYSTACK LEDGESTONE        | 1" - 4"         | 4" – 16"        | 1 1/2" – 2 5/8" | 2" - 10"        | 12     |
| PRO-FIT™ ALPINE LEDGESTONE | 4"              | 8", 12", 20"    | 3/4" – 2 1/4"   | 4", 8", 12"     | 12     |
| PRO-FIT™ LEDGESTONE        | 4"              | 8", 12", 20"    | 1/2" – 1 1/2"   | 4", 8", 12"     | 13     |
| RANDOM ASHLAR              |                 |                 |                 |                 |        |
| COBBLEFIELD®               | 2"-8"           | 4" - 20"        | 1" - 2 5/8"     | 3" - 12"        | 16     |
| CORAL STONE                | 4" – 12"        | 4" - 16"        | 1" - 1 1/4"     | 2 1/2" - 8 1/2" | 16     |
| EUROPEAN CASTLE STONE      | 2" – 12"        | 4" - 16"        | 1 3/8" – 1 5/8" | 4" - 12"        | 17     |
| LIMESTONE                  | 1 1/4" – 6"     | 4" - 16 3/4"    | 1 1/2" – 2 5/8" | 4" - 11"        | 17     |
| ROCKFACE                   | 4" - 12"        | 4" – 16"        | 1" - 2 5/8"     | 7" – 11 3/4"    | 16     |
| ROUNDED                    |                 |                 |                 |                 |        |
| RIVER ROCK                 | 2" - 14"        | 2" - 14"        | 1" - 2 5/8"     | 3" - 12"        | 20     |
| STREAM STONE               | 2" - 12"        | 2" - 12"        | 1 1/2" – 3 1/2" | 4" - 9 1/4"     | 19     |
| RUBBLE                     |                 |                 |                 |                 |        |
| ANCIENT VILLA LEDGESTONE™  | 2" - 12"        | 5" - 16"        | 1 1/4" – 1 3/4" | 4" - 12"        | 18     |
| DEL MARE LEDGESTONE®       | 1" - 9 1/4"     | 4 1/2" – 16"    | 3/4" – 1 3/4"   | 4" - 12"        | 15     |
| SOUTHERN LEDGESTONE        | 1/2" - 6"       | 4" - 20"        | 1" – 2 5/8"     | 4" - 12"        | 14     |