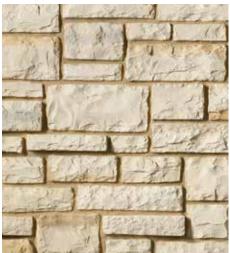

Cultured Stone® veneer creates an immediate and lasting impression of permanence and beauty. With more than 100 colors and 22 textures, Cultured Stone® offers the industry's widest design selection, lending authenticity and character to any structure. Homes that feature Cultured Stone® veneers have a 10% higher perceived value\*.