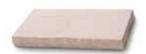

#### Capstones

24" x 24" Flagstone Pier Cap shown in Champagne. Also available in 32" x 32."

Note: Flat Textured Capstones can be used for fireplace hearths.

10" x 20" Flat Textured Capstones shown in Champagne. Also available in 12" x 20".