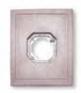

Electrical Box\* Stone Veneer: Single Receptacle shown in Mocha 6" x 8" x 1¾"

Electrical Box\* Stone Veneer: Standard Light Fixture shown in Gray

Electrical Box\* Stone Veneer: Large Light Fixture shown in Gray