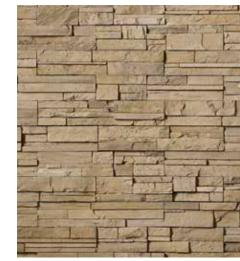

# Echo Ridge® Pro-Fit® Alpine Ledgestone

Echo Ridge® Pro-Fit® Alpine Ledgestone offers a rustic outdoor look, and its precise, rugged texture provides color and shadow creation for a variety of design opportunities.