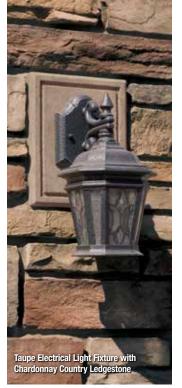

Electrical Box\* Stone Veneer: Single Receptacle shown in Mocha 6" x 8" x 1¾"

Electrical Box\* Stone Veneer: Standard Light Fixture shown in Gray

Electrical Box\* Stone Veneer: Large Light Fixture shown in Gray