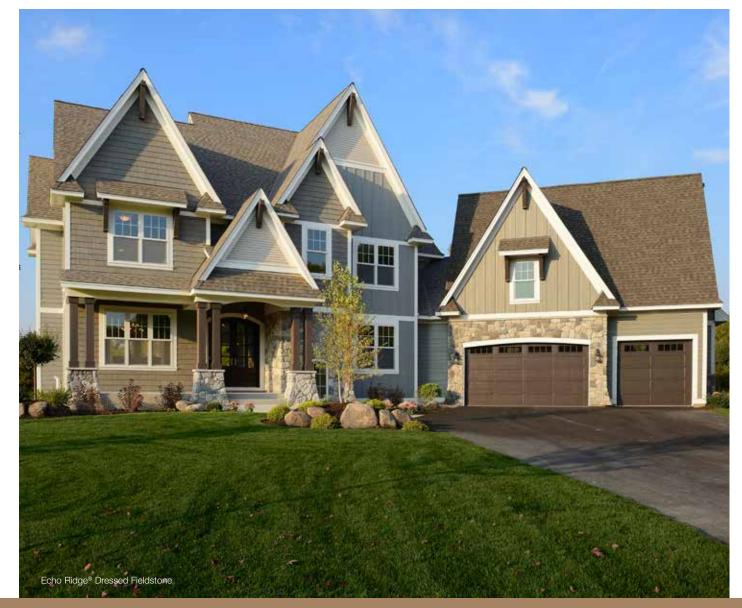

#### Echo Ridge® Dressed Fieldstone

Echo Ridge® Dressed Fieldstone enhances a multitude of architectural designs, with its distinct texture and dazzling display of color. Initially launched in Country Ledgestone and Southern Ledgestone textures, Echo Ridge® product is sought after by both designers and consumers.