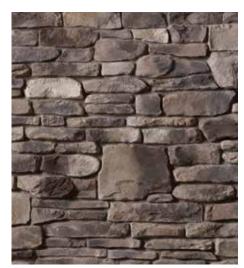

#### Echo Ridge® Dressed Fieldstone

Echo Ridge® Dressed Fieldstone enhances a multitude of architectural designs, with its distinct texture and dazzling display of color. Initially launched in Country Ledgestone and Southern Ledgestone textures, Echo Ridge® product is sought after by both designers and consumers.