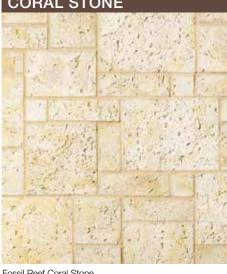

### Stone Veneer Dimensions\*

|                            | HEIGHT          | LENGTH          | THICKNESS       | CORNER RETURNS  | PAGE   |
|----------------------------|-----------------|-----------------|-----------------|-----------------|--------|
| ASHLAR                     |                 |                 |                 |                 |        |
| CAST-FIT® 8 x 16"          | 7 5/8"          | 15 5/8"         | 1 1/2"          | N/A             | 16     |
| CAST-FIT® 12 x 24"         | 11 5/8"         | 23 5/8"         | 1 1/2"          | N/A             | 16     |
| BRICK                      |                 |                 |                 |                 |        |
| USED BRICK                 | 2 3/8" – 2 5/8" | 7 7/8" – 8 1/8" | 3/8" – 5/8"     | 4", 8"          | 20     |
| HANDMADE CULTURED BRICK®   | 2 3/4"          | 8 3/16"         | 3/4"            | 8 1/4" – 3 5/8" | 20     |
| FIELD                      |                 |                 |                 |                 |        |
| DRESSED FIELDSTONE         | 2 1/2" – 14"    | 4" - 22"        | 1 1/4" – 2 5/8" | 4" - 12"        | 18     |
| OLD COUNTRY FIELDSTONE     | 11/2" - 10"     | 4" - 16 1/2"    | 1" - 2 5/8"     | 4" - 12"        | 19     |
| SPLIT FACE                 | 4" – 18"        | 4" - 18"        | 1" - 2 5/8"     | 4" - 12"        | 20     |
| LEDGE                      |                 |                 |                 |                 |        |
| COUNTRY LEDGESTONE         | 11/2" – 6 1/2"  | 4 1/4" – 22"    | 1 1/8" – 2 3/8" | 4" - 12"        | 10, 11 |
| DRYSTACK LEDGESTONE        | 1" - 4"         | 4" – 16"        | 1 1/2" – 2 5/8" | 2" - 10"        | 12     |
| PRO-FIT™ ALPINE LEDGESTONE | 4"              | 8", 12", 20"    | 3/4" – 2 1/4"   | 4", 8", 12"     | 12     |
| PRO-FIT™ LEDGESTONE        | 4"              | 8", 12", 20"    | 1/2" – 1 1/2"   | 4", 8", 12"     | 13     |
| RANDOM ASHLAR              |                 |                 |                 |                 |        |
| COBBLEFIELD®               | 2"-8"           | 4" - 20"        | 1" - 2 5/8"     | 3" - 12"        | 16     |
| CORAL STONE                | 4" – 12"        | 4" - 16"        | 1" - 1 1/4"     | 2 1/2" - 8 1/2" | 16     |
| EUROPEAN CASTLE STONE      | 2" – 12"        | 4" - 16"        | 1 3/8" – 1 5/8" | 4" - 12"        | 17     |
| LIMESTONE                  | 1 1/4" – 6"     | 4" - 16 3/4"    | 1 1/2" – 2 5/8" | 4" - 11"        | 17     |
| ROCKFACE                   | 4" - 12"        | 4" – 16"        | 1" - 2 5/8"     | 7" – 11 3/4"    | 16     |
| ROUNDED                    |                 |                 |                 |                 |        |
| RIVER ROCK                 | 2" - 14"        | 2" - 14"        | 1" - 2 5/8"     | 3" - 12"        | 20     |
| STREAM STONE               | 2" - 12"        | 2" - 12"        | 1 1/2" – 3 1/2" | 4" - 9 1/4"     | 19     |
| RUBBLE                     |                 |                 |                 |                 |        |
| ANCIENT VILLA LEDGESTONE™  | 2" - 12"        | 5" - 16"        | 1 1/4" – 1 3/4" | 4" - 12"        | 18     |
| DEL MARE LEDGESTONE®       | 1" - 9 1/4"     | 4 1/2" – 16"    | 3/4" – 1 3/4"   | 4" - 12"        | 15     |
| SOUTHERN LEDGESTONE        | 1/2" - 6"       | 4" - 20"        | 1" – 2 5/8"     | 4" - 12"        | 14     |