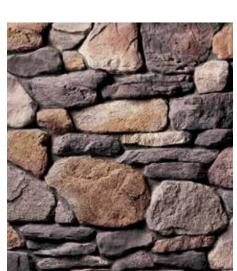

#### Echo Ridge® Dressed Fieldstone

Echo Ridge® Dressed Fieldstone enhances a multitude of architectural designs, with its distinct texture and dazzling display of color. Initially launched in Country Ledgestone and Southern Ledgestone textures, Echo Ridge® product is sought after by both designers and consumers.