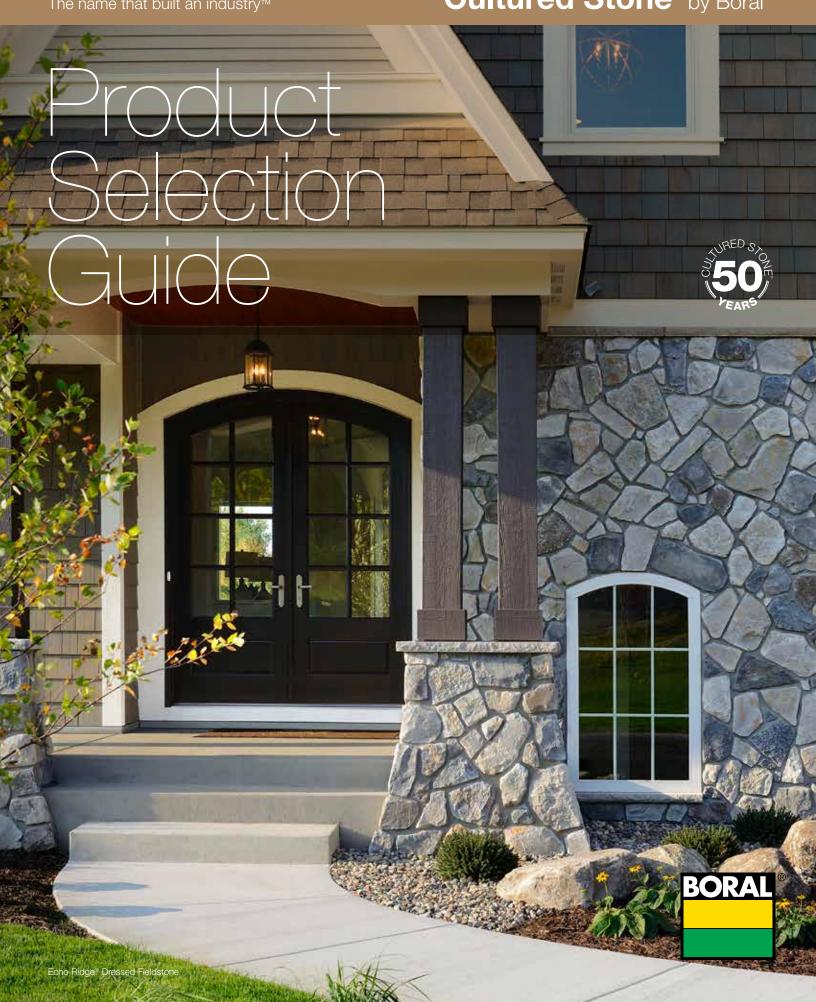

# Cultured Stone® by Boral®

# Cultured Stone® by Boral® We know stone better than anyone.

For a half-century, Cultured Stone® by Boral® has maintained aesthetic leadership by drawing inspiration from leading architects and designers to ensure our products anticipate and respond to changing tastes and architectural trends. With the breadth of our palette and our latest product innovations, Cultured Stone® veneer can bring your vision to life.

Cultured Stone® veneer creates an immediate and lasting impression of permanence and beauty. With more than 100 colors and 22 textures, Cultured Stone® offers the industry's widest design selection, lending authenticity and character to any structure. Homes that feature Cultured Stone® veneers have a 10% higher perceived value\*.