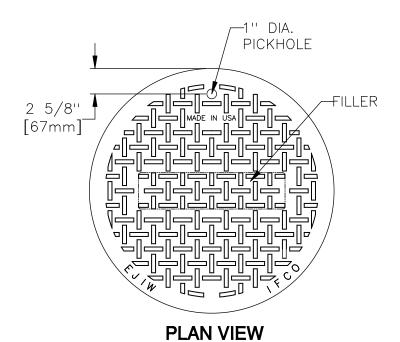

## EJIW EASTJÖRDAI

800-626-4653 www.ejiw.com MADE IN USA

PRODUCT NUMBER

00184850

CATALOG NUMBER 1848C

MANHOLE COVER

LOAD RATING

**HEAVY DUTY** 