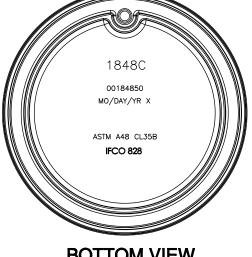

**BOTTOM VIEW** 

## EJIW EASTJÖRDAI

800-626-4653 www.ejiw.com MADE IN USA

PRODUCT NUMBER

00184850

CATALOG NUMBER 1848C

MANHOLE COVER

LOAD RATING

**HEAVY DUTY** 

COATING

**DIPPED** 

ESTIMATED WEIGHT

COVER: 109 LBS 49kg

MATERIAL SPECIFICATION COVER - GRAY IRON ASTM A48 CL35B

> OPEN AREA N/A

▼ DESIGNATES MACHINE SURFACE

DRAWN DEW

DATE 06/09/06

LAST REVISED

DATE

REFERENCE INFORMATION

00184822