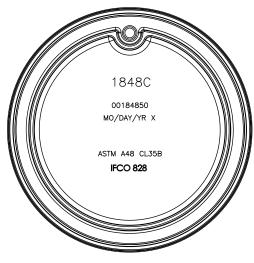

## EJIW EASTJÖRDAI

800-626-4653 www.ejiw.com MADE IN USA

PRODUCT NUMBER

00184850

CATALOG NUMBER 1848C

MANHOLE COVER

LOAD RATING

**HEAVY DUTY** 

COATING

**DIPPED** 

ESTIMATED WEIGHT

COVER: 109 LBS 49kg

MATERIAL SPECIFICATION COVER - GRAY IRON ASTM A48 CL35B

> OPEN AREA N/A

▼ DESIGNATES MACHINE SURFACE

DRAWN DEW

DATE 06/09/06

LAST REVISED

DATE

REFERENCE INFORMATION

00184822