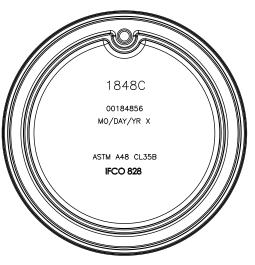

## **SECTION VIEW**

**PLAN VIEW** 

1800 works est.1883 800-626-4653

800-626-4653 www.ejiw.com MADE IN USA

PRODUCT NUMBER

00184856

CATALOG NUMBER

1848C

MANHOLE COVER

LOAD RATING

**HEAVY DUTY** 

COATING

**DIPPED** 

ESTIMATED WEIGHT

COVER: 140 LBS 64kg

MATERIAL SPECIFICATION COVER - GRAY IRON ASTM A48 CL35B