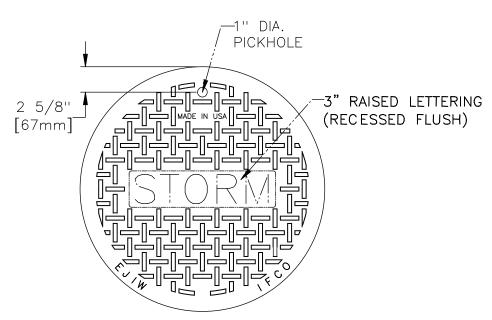

**BOTTOM VIEW** 

## Ø 25 1/4" [641mm] [19mm] [19mm] [16mm] [57mm] [57mm]

## **SECTION VIEW**

**PLAN VIEW** 

1800 works est.1883 800-626-4653

800-626-4653 www.ejiw.com MADE IN USA

PRODUCT NUMBER

00184856

CATALOG NUMBER

1848C

MANHOLE COVER

LOAD RATING

**HEAVY DUTY** 

COATING

**DIPPED** 

ESTIMATED WEIGHT

COVER: 140 LBS 64kg

MATERIAL SPECIFICATION COVER - GRAY IRON ASTM A48 CL35B