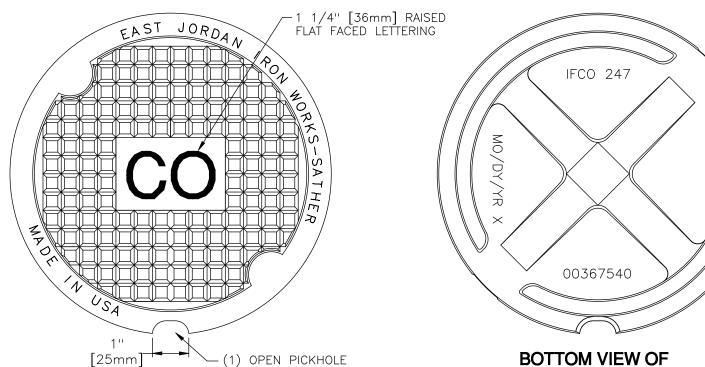

**COVER** 

East Jordan Iron Works, Inc. © Copyright 2006 East Jordan Iron Works, Inc.

800-626-4653 www.ejiw.com MADE IN USA

PRODUCT NUMBER

00367540

CATALOG NUMBER

3675A2

**3675A2 COVER** 

LOAD RATING

**HEAVY DUTY** 

COATING

DIPPED

ESTIMATED WEIGHT

COVER: 14 LBS 6kg

MATERIAL SPECIFICATION

COVER - GRAY IRON ASTM A48 CL35B

OPEN AREA

**√** DESIGNATES MACHINED **SURFACE** 

DRAWN DATE DEW 06/22/04 LAST REVISED DATE 08/01/07 DAL

REFERENCE INFORMATION

367542