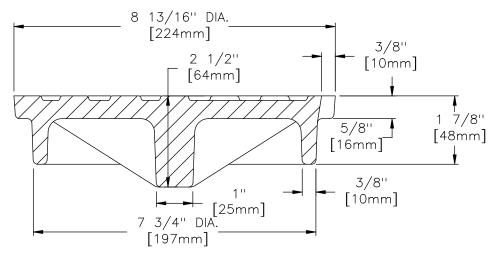

## **SECTION OF COVER**

CONFIDENTIAL: This drawing is the property of East Jordan Iron Works, Inc. and embodies confidential information, trade secret information, and/or know how that is the property of

**HEAVY DUTY** 

COATING

DIPPED

ESTIMATED WEIGHT

COVER: 14 LBS 6kg

MATERIAL SPECIFICATION

COVER - GRAY IRON ASTM A48 CL35B

OPEN AREA

**√** DESIGNATES MACHINED **SURFACE** 

DRAWN DATE DEW 06/22/04 LAST REVISED DATE 08/01/07 DAL

REFERENCE INFORMATION

367542