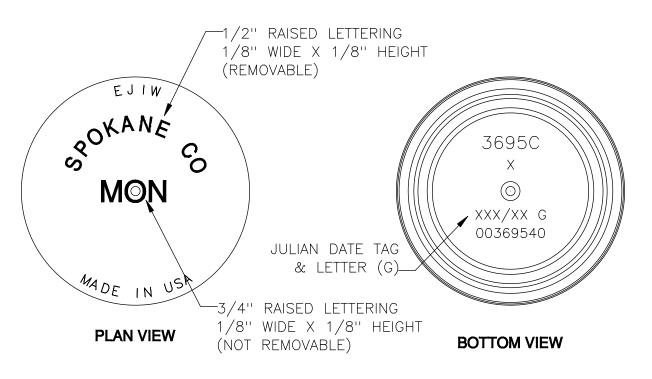

EJIW EASTJORDAN

800-626-4653 www.ejiw.com MADE IN USA

PRODUCT NUMBER

00369540

CATALOG NUMBER

3695C

## MANHOLE COVER

LOAD RATING

## **HEAVY DUTY**

COATING

## DIPPED

ESTIMATED WEIGHT

COVER: 18 LBS 8kg

MATERIAL SPECIFICATION COVER - GRAY IRON ASTM A48 CL35B

> OPEN AREA N/A

 ▼ DESIGNATES MACHINED SURFACE

| DRAWN        | DATE     |
|--------------|----------|
| JIJ          | 01/24/05 |
| LAST REVISED | DATE     |
| DEW          | 12/04/06 |

REFERENCE INFORMATION 00369540

CONFIDENTIAL: This drawing is the property of East Jordan Iron Works, Inc. and embodies confidential information, trade secret information, and/or know how that is the property of East Jordan Iron Works, Inc. © Copyright 2006 East Jordan Iron Works, Inc.