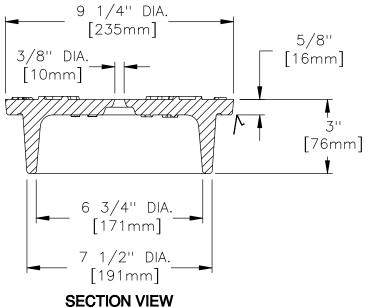

## DIPPED

ESTIMATED WEIGHT

COVER: 18 LBS 8kg

MATERIAL SPECIFICATION COVER - GRAY IRON ASTM A48 CL35B

> OPEN AREA N/A

 ▼ DESIGNATES MACHINED SURFACE

| DRAWN        | DATE     |
|--------------|----------|
| JIJ          | 01/24/05 |
| LAST REVISED | DATE     |
| DEW          | 12/04/06 |

REFERENCE INFORMATION 00369540

CONFIDENTIAL: This drawing is the property of East Jordan Iron Works, Inc. and embodies confidential information, trade secret information, and/or know how that is the property of East Jordan Iron Works, Inc. © Copyright 2006 East Jordan Iron Works, Inc.