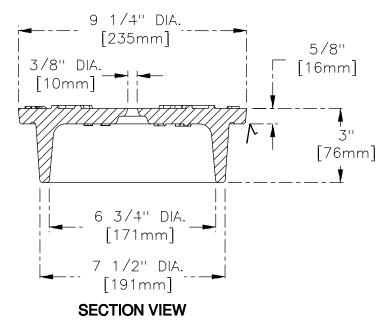

## **DIPPED**

ESTIMATED WEIGHT

COVER: 18 LBS 8kg

MATERIAL SPECIFICATION

COVER - GRAY IRON

ASTM A48 CL35B

OPEN AREA N/A

▼ DESIGNATES MACHINED SURFACE