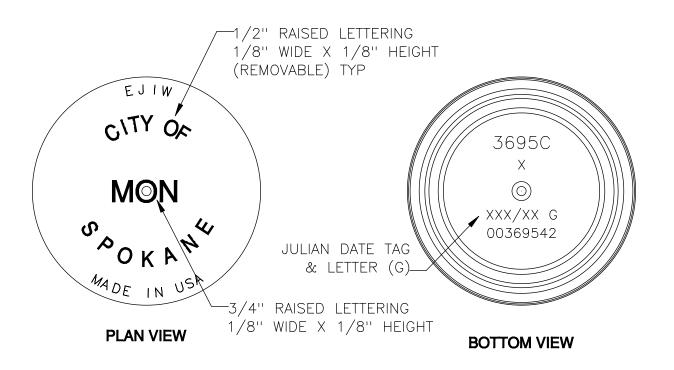

EJIW EAST JORDAN

800-626-4653 v.v.v.ejiv..com MADE IN USA

PRODUCT NUMBER

00369542

CATALOG NUMBER

3695C

## MANHOLE COVER

LOAD RATING

## **HEAVY DUTY**

COATING

## **DIPPED**

ESTIMATED WEIGHT

COVER: 18 LBS 8kg

MATERIAL SPECIFICATION

COVER - GRAY IRON

ASTM A48 CL35B

OPEN AREA N/A

▼ DESIGNATES MACHINED SURFACE