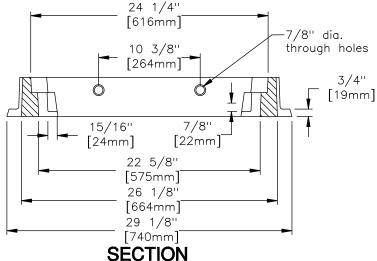

## EJIW EASTJORDAN

800-626-4653 www.ejiw.com MADE IN USA

PRODUCT NUMBER

00775210

CATALOG NUMBER

7752Z

## MANHOLE FRAME

LOAD RATING

## **HEAVY DUTY**

COATING **DIPPED** 

ESTIMATED WEIGHT

FRAME: 170 LBS 77kg

MATERIAL SPECIFICATION

FRAME - GRAY IRON ASTM A48 CL35B

> OPEN AREA N/A

▼ DESIGNATES MACHINED SURFACE