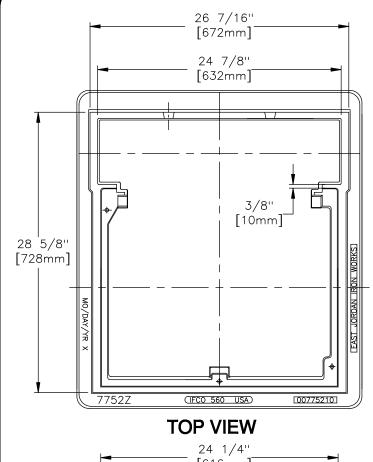

## EJIW EASTJORDAN

800-626-4653 www.ejiw.com MADE IN USA

PRODUCT NUMBER

00775210

CATALOG NUMBER

7752Z

## MANHOLE FRAME

LOAD RATING

## **HEAVY DUTY**

COATING **DIPPED** 

ESTIMATED WEIGHT

FRAME: 170 LBS 77kg

MATERIAL SPECIFICATION

FRAME - GRAY IRON ASTM A48 CL35B

> OPEN AREA N/A

▼ DESIGNATES MACHINED SURFACE