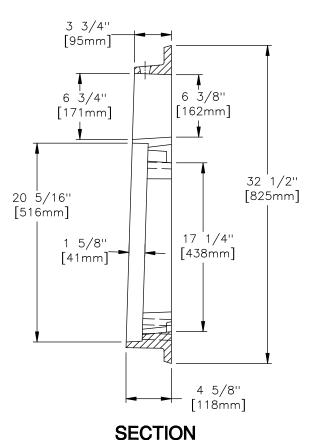

## EJIW EASTJORDAN

800-626-4653 www.ejiw.com MADE IN USA

PRODUCT NUMBER

00775210

CATALOG NUMBER

7752Z

## MANHOLE FRAME

LOAD RATING

## **HEAVY DUTY**

COATING **DIPPED** 

ESTIMATED WEIGHT

FRAME: 170 LBS 77kg

MATERIAL SPECIFICATION

FRAME - GRAY IRON ASTM A48 CL35B

> OPEN AREA N/A

▼ DESIGNATES MACHINED SURFACE